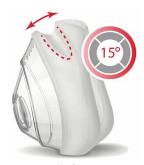

Adaptive Silicone Cushion
The silicone cushion has an adaptive design at the nose bridge that automatically adjusts to different face shape, better relieving pressure and improving user experience.

15°)