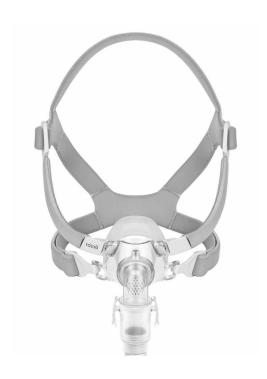

### Ameriflex Comfort Series CPAP Masks Specifications Sheet

AmeriFlex Comfort Series CPAP Masks YF-02 Full Face Mask Family YN-03 Nasal Mask Family

Quick Release Connector The quick-release connector easily releases or reconnects the mask with a positive and secure latch.

Soft and Light Headgear Selected soft skin-friendly fabrics are light and stable and helps patients adapt to treatment comfortably.