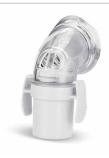

#### **Features**

Rebound Silicone Cushion
The rebound silicone cushion is
airtight, light and soft. It is designed
to reduce facial pressure, improve fit
and comfort.

Quiet Vent Technology Honeycomb design, reduces airflow erosion intensity for a peaceful and quiet night's sleep.

Quick Release Connector The quick-release connector easily releases or reconnects the mask with a positive and secure latch.

Soft and Light Headgear Selected soft skin-friendly fabrics are light and stable and helps patients adapt to treatment comfortably.