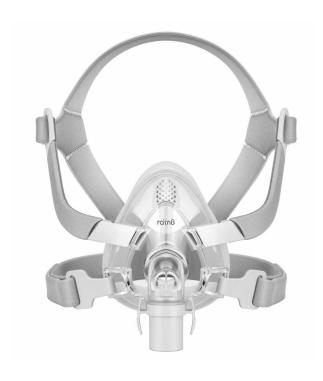

### Ameriflex Comfort Series CPAP Masks Specifications Sheet

AmeriFlex Comfort Series CPAP Masks YF-02 Full Face Mask Family YN-03 Nasal Mask Family

Quick Release Connector The quick-release connector easily releases or reconnects the mask with a positive and secure latch.

Soft and Light Headgear Selected soft skin-friendly fabrics are light and stable and helps patients adapt to treatment comfortably.