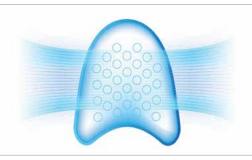

#### **Features**

Rebound Silicone Cushion
The rebound silicone cushion is
airtight, light and soft. It is designed
to reduce facial pressure, improve fit
and comfort.

Quiet Vent Technology Honeycomb design, reduces airflow erosion intensity for a peaceful and quiet night's sleep.