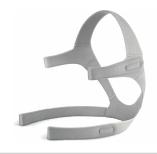

Quick Release Connector The quick-release connector easily releases or reconnects the mask with a positive and secure latch.

Soft and Light Headgear Selected soft skin-friendly fabrics are light and stable and helps patients adapt to treatment comfortably.