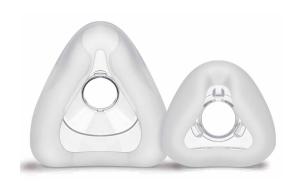

Adaptive Silicone Cushion
The silicone cushion has an adaptive design at the nose bridge that automatically adjusts to different face shape, better relieving pressure and improving user experience.

15°)

Full-face

Nasal