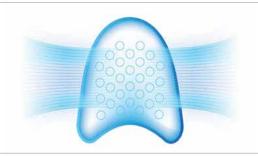

#### **Features**

Rebound Silicone Cushion
The rebound silicone cushion is
airtight, light and soft. It is designed
to reduce nasal pressure, improve fit
and comfort.

Quiet Vent Technology Honeycomb design, reduces airflow erosion intensity for a peaceful and quiet night's sleep.