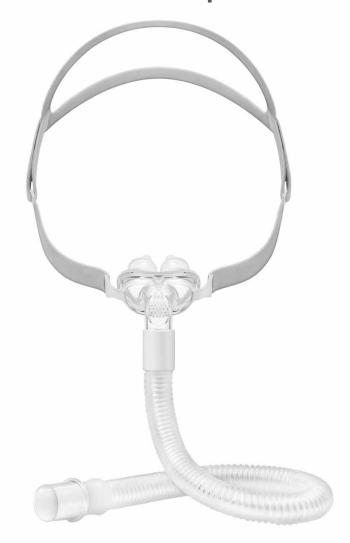

## AmeriFlex Comfort Series CPAP Masks YP-01 Nasal Pillow Masks

#### **Features**

Rebound Silicone Cushion
The rebound silicone cushion is
airtight, light and soft. It is designed
to reduce nasal pressure, improve fit
and comfort.

Quiet Vent Technology Honeycomb design, reduces airflow erosion intensity for a peaceful and quiet night's sleep.

Quick Release Connector The quick-release connector easily releases or reconnects the mask with a positive and secure latch.

Soft and Light Headgear Selected soft skin-friendly fabrics are light and stable and helps patients adapt to treatment comfortably.

### Specifications

Type: Pillow Mask

Therapy Pressure Range: 4-20cm H2O

Tube Connection: 22mm

Flow Resistance (at 50L/min): ≤0.5cm H2O

• Flow Resistance (at 100L/min): ≤1.5cm H2O