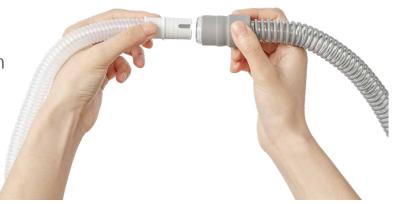

Quick Release Connector The quick-release connector easily releases or reconnects the mask with a positive and secure latch.

Soft and Light Headgear Selected soft skin-friendly fabrics are light and stable and helps patients adapt to treatment comfortably.