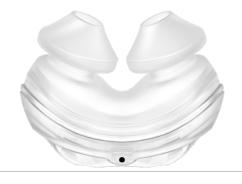

#### **Features**

Rebound Silicone Cushion
The rebound silicone cushion is
airtight, light and soft. It is designed
to reduce nasal pressure, improve fit
and comfort.

Quiet Vent Technology Honeycomb design, reduces airflow erosion intensity for a peaceful and quiet night's sleep.