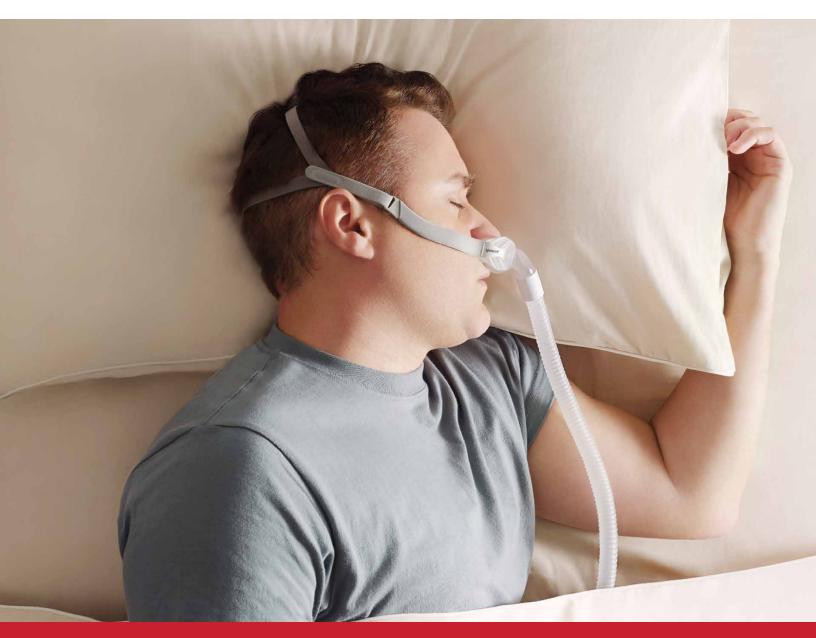

#### **Features**

Rebound Silicone Cushion
The rebound silicone cushion is
airtight, light and soft. It is designed
to reduce nasal pressure, improve fit
and comfort.

Quiet Vent Technology Honeycomb design, reduces airflow erosion intensity for a peaceful and quiet night's sleep.

Quick Release Connector The quick-release connector easily releases or reconnects the mask with a positive and secure latch.

Soft and Light Headgear Selected soft skin-friendly fabrics are light and stable and helps patients adapt to treatment comfortably.